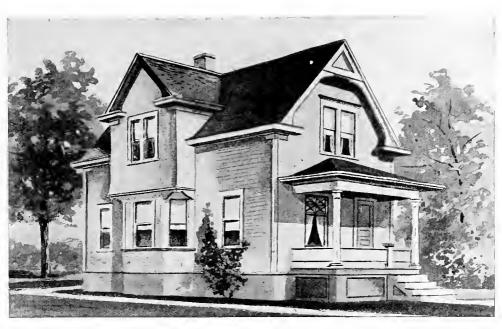

ording to the locality in which it is built.

#### PRICE

of Blue Prints, together with a complete set of typewritten specifications is

ONLY

\$5.00

We mail Plans and Specifications the same day order is received.

tions is



Design No. 2034



First Floor Plan

Size: Width, 35 feet; length, 31 feet, exclusive of porches

Blue prints consist of cellar and foundation plan; roof plan; first and second floor plans; front, rear, two side elevations; wall sections and all necessary interior details. Specifications consist of about twenty pages of typewritten matter.

Full and complete working plans and specifications of this house will be furnished for \$5.00. Cost of this house is from about \$2,500.00 to about \$2,800.00, according to the locality in which it is built.

Second Floor Plan



Design No. 2032



First Floor Plan



Second Floor Plan

Size: Width, 22 feet 6 inches; length, 36 feet, exclusive of porches

Blue prints consist of hasement plan; roof plan; first and second floor plans; front, rear, two side elevations; wall sections and all necessary interior details. Specifications consist of about twenty pages of typewritten matter.

Full and complete working plans and specifications of this house will be furnished for \$5.00. Cost of this house is from about \$1,800.00 to about \$1,800.00, according to the locality in which it is built.

# PRICE

of Blue Prints, together with a complete set of typewritten specifications is

ONLY

\$5.00

We mail Plans and Specifications the same day order is received.



#### PRICE

of Blue Prints, together with a complete set of